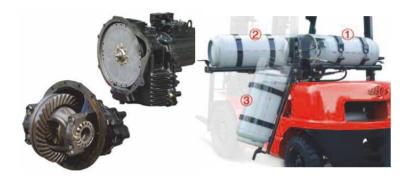

### Transmission& Engine

The transmission can be chosen among OKAMURA. NISSAN and HC( made in china with the Japanese technique), with advanced structure and dependable function. Among them, the OKAMURA transmission adopts advanced float type structure, which can achieve a flexible connection between engine and frame, the vibrations of transmission to the frame is reduced. The engine can be chosen among the TD27. C240 \ 4JG2. 4TNV94L diesel engine and H20 \ H25ggasoline engine, with great power, economical fuel consumption and dependable functions.

The soft landing system for lifting cylinder decreases the level of noise and shock when the mast lowered to termination phase.

OKAMURA 2-3t T/M is Floating Types, The only one in China. Floating types are designed to reduce the transmission of vibrations to the chassis in small and midsized (1 to 5 tons) forlift trucks, thereby reducing operator fatigue and improving nding comfort. Specially-shortened design is ideal for this floating-type Installation.

Compact design offers same dimensions as conventional integrated models .

May be coupled to the differential axles. Making installation, removal, and maintenance easy.