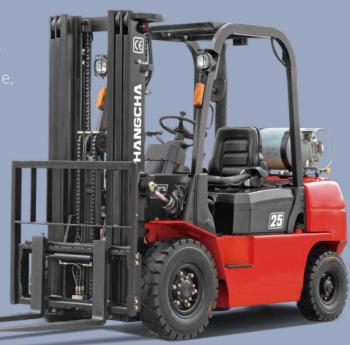

## R Series Gasoline / LPG Counterbalanced Trucks

with capacities of 1,000 to 5,000kg

The World of Hangcha