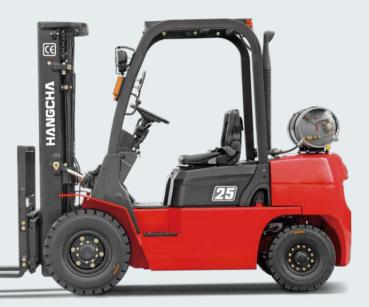

## R Series Gasoline / LPG Counterbalanced Trucks

with capacities of 1,000 to 5,000kg

The World of Hangcha