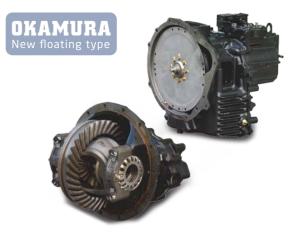

### Transmission& Engine

The transmission can be chosen among OKAMURA. NISSAN and HC( made in china with the Japanese technique), with advanced structure and dependable function. Among them, the OKAMURA transmission adopts advanced float type structure, which can achieve a flexible connection between engine and frame, the vibrations of transmission to the frame is reduced. The engine can be chosen among the TD27. C240 \ 4JG2. 4TNV94L diesel engine and H20 \ H25ggasoline engine, with great power, economical fuel consumption and dependable functions.

The soft landing system for lifting cylinder decreases the level of noise and shock when the mast lowered to termination phase.

OKAMURA 2-3t T/M is Floating Types, The only one in China. Floating types are designed to reduce the transmission of vibrations to the chassis in small and midsized (1 to 5 tons) forlift trucks, thereby reducing operator fatigue and improving nding comfort. Specially-shortened design is ideal for this floating-type Installation.

Compact design offers same dimensions as conventional integrated models .

May be coupled to the differential axles. Making installation, removal, and maintenance easy.