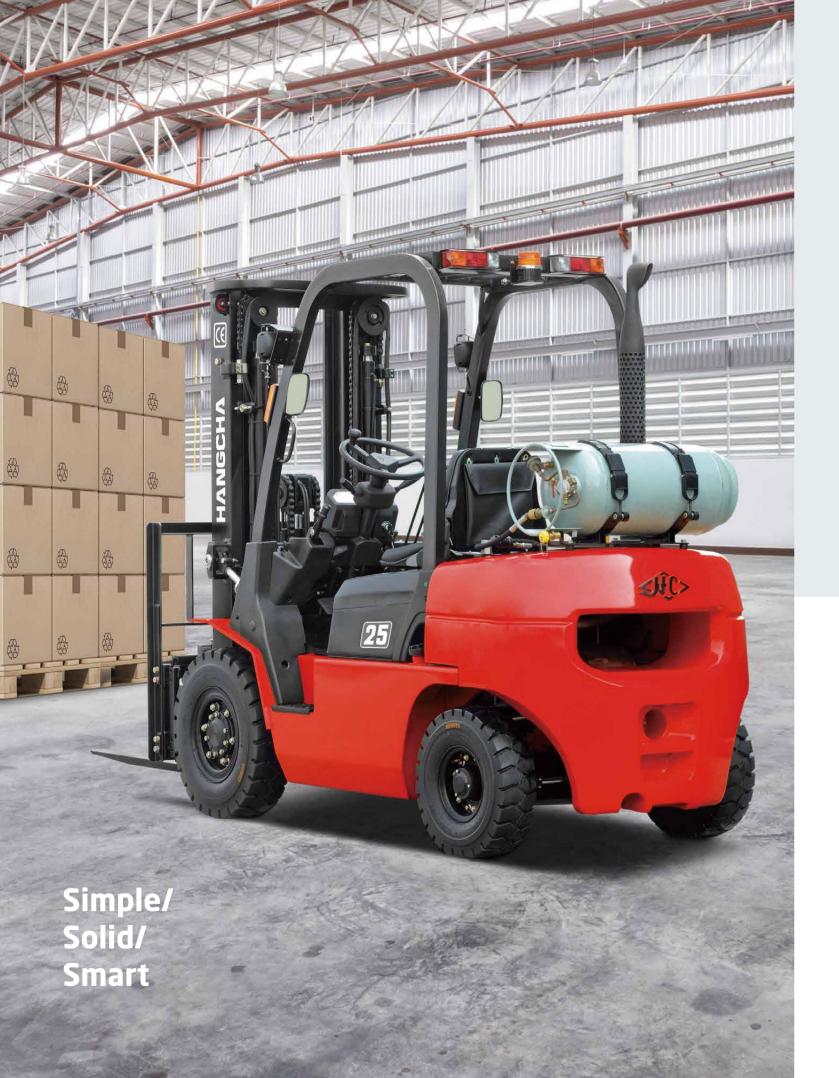

## R Series Gasoline / LPG Counterbalanced Trucks

with capacities of 1,000 to 5,000kg

The World of Hangcha

### Introduction

The new generation R series forklift is combined with durability and ergonomics,providing productivity unmatched by other forklifts and the comfort for hours of tireless operation, Add friendliness to the environment, simple servicing, effciency on the job,high standards of safety----it's the perfect tool for the most demanding application.