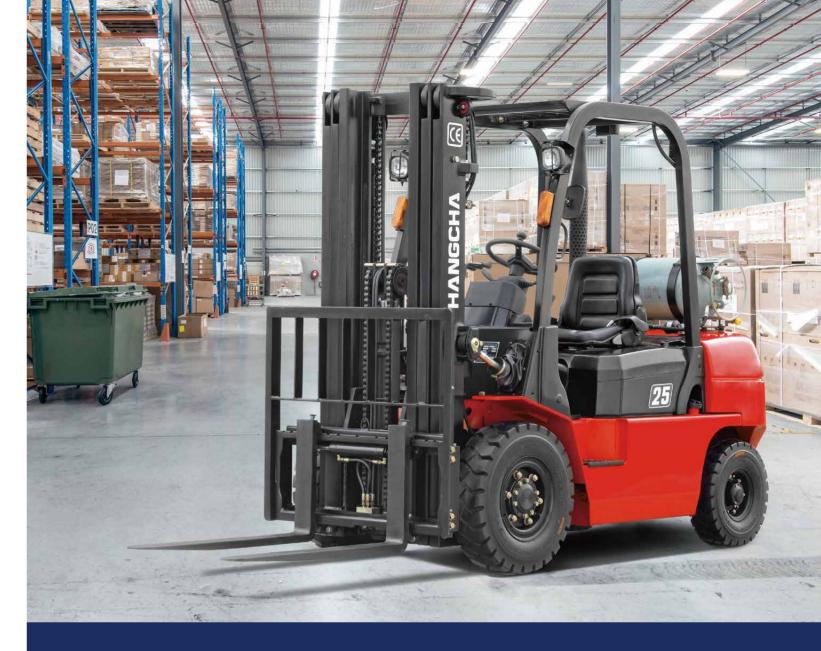

## R Series Gasoline / LPG Counterbalanced Trucks

with capacities of 1,000 to 5,000kg

The World of Hangcha

### Introduction

The new generation R series forklift is combined with durability and ergonomics,providing productivity unmatched by other forklifts and the comfort for hours of tireless operation, Add friendliness to the environment, simple servicing, effciency on the job,high standards of safety----it's the perfect tool for the most demanding application.