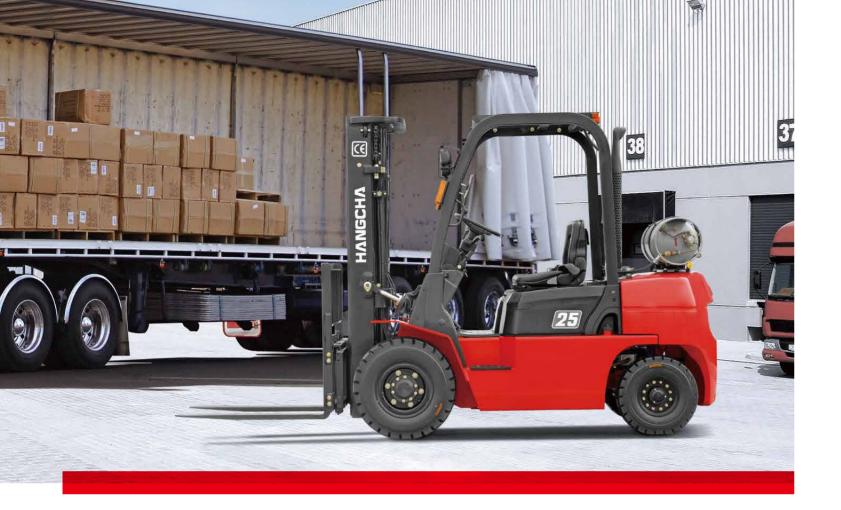

## R Series Gasoline / LPG Counterbalanced Trucks

with capacities of 1,000 to 5,000kg

The World of Hangcha

### Introduction

The new generation R series forklift is combined with durability and ergonomics,providing productivity unmatched by other forklifts and the comfort for hours of tireless operation, Add friendliness to the environment, simple servicing, effciency on the job,high standards of safety----it's the perfect tool for the most demanding application.

### Appearance

The latest appearance design method was used to create the R series fluent and aesthetic outline, that matches the latest appearance trend.

The large engineering plastic covering enables the whole truck looks friendly and natural.