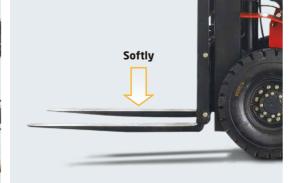

The soft landing system for lifting cylinder decreases the level of noise and shock when the mast lowered to termination phase.

OKAMURA 2-3t T/M is Floating Types, The only one in China. Floating types are designed to reduce the transmission of vibrations to the chassis in small and midsized (1 to 5 tons) forlift trucks, thereby reducing operator fatigue and improving nding comfort. Specially-shortened design is ideal for this floating-type Installation.